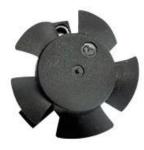

High lumen 8000lm per pair Spot light perfect shape

High speed doule-ball bearing 30000 revolution per minute

High power CREE's LED chip, 8000lumen per pair.

Aviation Aluminium Alloy Appearence Stable and outstanding performance

Perfect matched adaptor

Imported original double ball bearing cooling fan.
High Thermal Conductivity Patent.

Import Aerospace Materials with special design,cooling. Pure Aluminium cold forging radiator is 10% faster than ordinary aluminium alloy