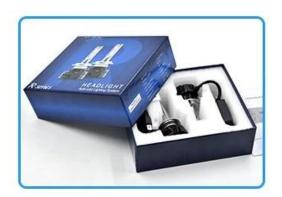

Packaging Details:

2pcs/color gift box; 40sets/carton Color box size: 200\*53\*175mm Packaging size: 560\*415\*375mm

Warranty: 18 months

Series type H7 | H11 | 9005 | 9006 | 9012 | D2S

# **LED PACKING**