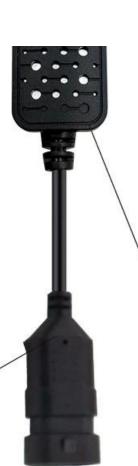

# C02 SERIES LED HEADLAMP SIZE

Small size with replaceable base, high rate of installation and fast replacement from one model to another model.

Two sides of the light emitting design Wide range of light and field of vision. Safe driving at night.

High power LED chip, proofread carefully, the lighting is same as the original halogen perfectly.

The light is on the ground uniformly Design in full accordance with the halogen light center to achieve the perfect light shape.