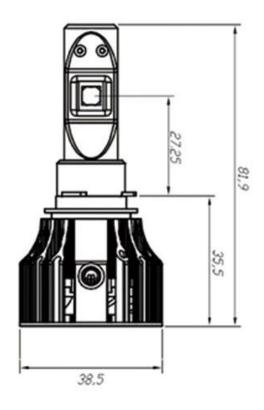

# C02 SERIES LED HEADLAMP SIZE

Small size with replaceable base, high rate of installation and fast replacement from one model to another model.

Two sides of the light emitting design Wide range of light and field of vision. Safe driving at night.