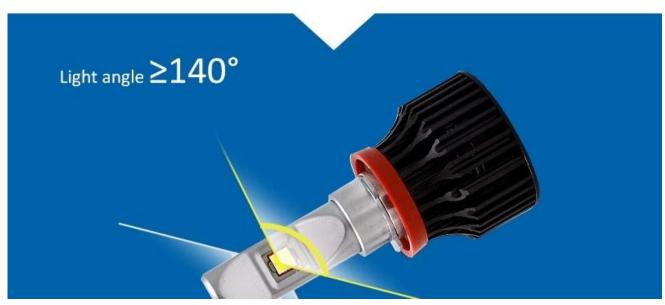

### SUPER BRIGHTNESS CHIPS

Original America Cree LED chips, ultrabrightness, strong light-focusing Lifetime can be 60000-10000 hours

Plane high-effect and high-power CREE chip,wide range of light angle(≥140°),high lumens.