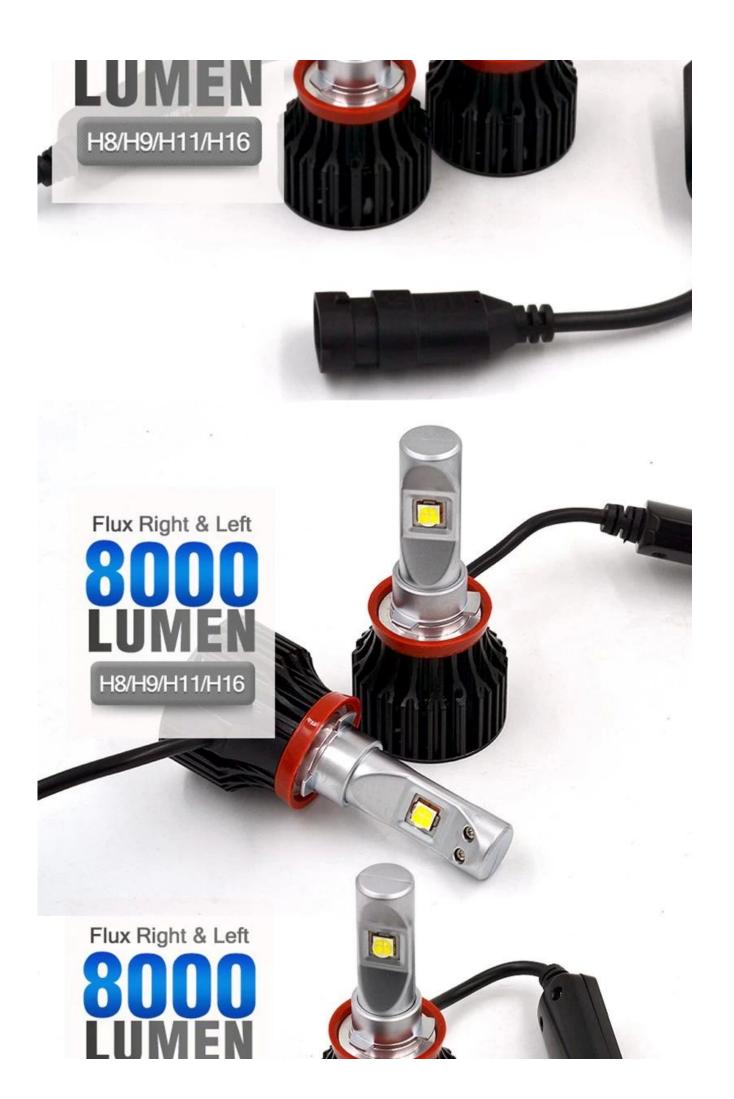

High lumen 8000lm per pair Spot light perfect shape

High speed doule-ball bearing 30000 revolution per minute

High power CREE's LED chip, 8000lumen per pair.

Aviation Aluminium Alloy Appearence Stable and outstanding performance

Perfect matched adaptor

Imported original double ball bearing cooling fan.
High Thermal Conductivity Patent.

Import Aerospace Materials with special design,cooling. Pure Aluminium cold forging radiator is 10% faster than ordinary aluminium alloy