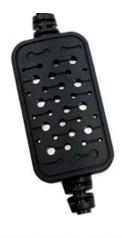

In accordance with the international, standard design special-purpose plug, perfect matching the original car plug

Power box shell design, anti-interference, small size, easy to place the vehicle installation

Intelligent Heat Radiator
Intelligent heat-dissipation system.
Safe guard of the led bulb.