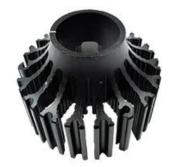

Perfect matched adaptor

Imported original double ball bearing cooling fan.
High Thermal Conductivity Patent.

Import Aerospace Materials with special design,cooling. Pure Aluminium cold forging radiator is 10% faster than ordinary aluminium alloy

Intelligent Heat Radiator
Intelligent heat-dissipation system.
Safe guard of the led bulb.