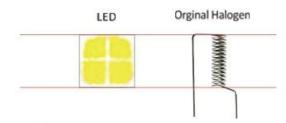

# C02 SERIES LED HEADLAMP SIZE

Small size with replaceable base, high rate of installation and fast replacement from one model to another model.

Two sides of the light emitting design Wide range of light and field of vision. Safe driving at night.

High power LED chip, proofread carefully, the lighting is same as the original halogen perfectly.

The light is on the ground uniformly Design in full accordance with the halogen light center to achieve the perfect light shape.