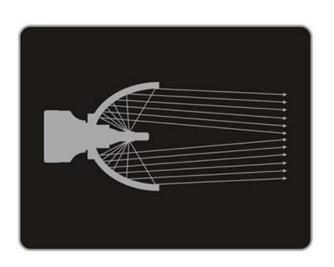

# C02 SERIES LED HEADLAMP SIZE

Small size with replaceable base, high rate of installation and fast replacement from one model to another model.

Two sides of the light emitting design Wide range of light and field of vision. Safe driving at night.

High power LED chip, proofread carefully, the lighting is same as the original halogen perfectly.

The light is on the ground uniformly Design in full accordance with the halogen light center to achieve the perfect light shape.