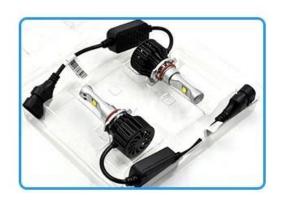

### Yike C02 series 35W 8000 lumen H11 Car LED headlight conversion kits

#### Feature:

- 1. Original CREE's LED chip, 8000 lumen per pair.
- 2. Aviation Aluminum Alloy Appearance, stable and outstanding performance.
- 3. Perfect light shape.
- 4. Imported original double ball bearing cooling fan, 10000 revolution per minute, high Thermal Conductivity Patent.
- 5. Import Aerospace Materials with special design cooling.
  Pure Aluminum cold forging radiator is 10% faster than ordinary aluminum alloy.
- 6. In accordance with the international, standard design special- purpose plug, perfect matching the original car plug.
- 7. Power box shell design, anti-interference, small size, easy to place the vehicle installation.
- 8. Plug and Play, small in size, good installation, fit more cars.
- 9. Instant start.

Packaging Details:

2pcs/color gift box; 40sets/carton Color box size: 200\*53\*175mm Packaging size: 560\*415\*375mm

Warranty: 18 months

Series type H7 | H11 | 9005 | 9006 | 9012 | D2S