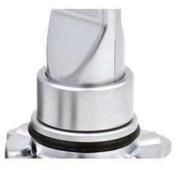

#### Feature:

- 1. Original CREE's LED chip, 8000 lumen per pair.
- 2. Aviation Aluminum Alloy Appearance, stable and outstanding performance.
- 3. Perfect light shape.
- 4. Imported original double ball bearing cooling fan, 10000 revolution per minute, high Thermal Conductivity Patent.
- 5. Import Aerospace Materials with special design cooling.
  Pure Aluminum cold forging radiator is 10% faster than ordinary aluminum alloy.
- 6. In accordance with the international, standard design special- purpose plug, perfect matching the original car plug.
- 7. Power box shell design, anti-interference, small size, easy to place the vehicle installation.
- 8. Plug and Play, small in size, good installation, fit more cars.
- 9. Instant start.

Perfect matched adaptor

Imported original double ball bearing cooling fan.
High Thermal Conductivity Patent.

Import Aerospace Materials with special design,cooling. Pure Aluminium cold forging radiator is 10% faster than ordinary aluminium alloy