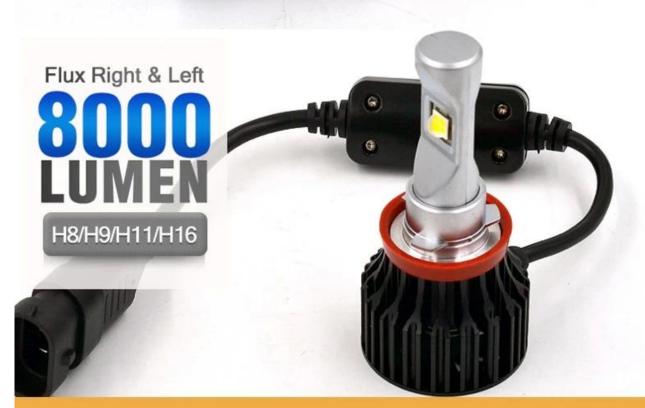

### Yike C02 series 35W 8000 lumen H11 Car LED headlight conversion kits

#### Feature:

- 1. Original CREE's LED chip, 8000 lumen per pair.
- 2. Aviation Aluminum Alloy Appearance, stable and outstanding performance.
- 3. Perfect light shape.
- 4. Imported original double ball bearing cooling fan, 10000 revolution per minute, high Thermal Conductivity Patent.
- 5. Import Aerospace Materials with special design cooling.
  Pure Aluminum cold forging radiator is 10% faster than ordinary aluminum alloy.
- 6. In accordance with the international, standard design special- purpose plug, perfect matching the original car plug.
- 7. Power box shell design, anti-interference, small size, easy to place the vehicle installation.
- 8. Plug and Play, small in size, good installation, fit more cars.
- 9. Instant start.

High lumen 8000lm per pair Spot light perfect shape

High speed doule-ball bearing 30000 revolution per minute

High power CREE's LED chip, 8000lumen per pair.

Aviation Aluminium Alloy Appearence Stable and outstanding performance