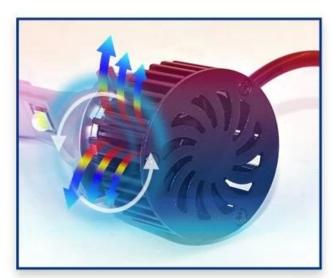

Intelligent Heat Radiator
Intelligent heat-dissipation system.
Safe guard of the led bulb.