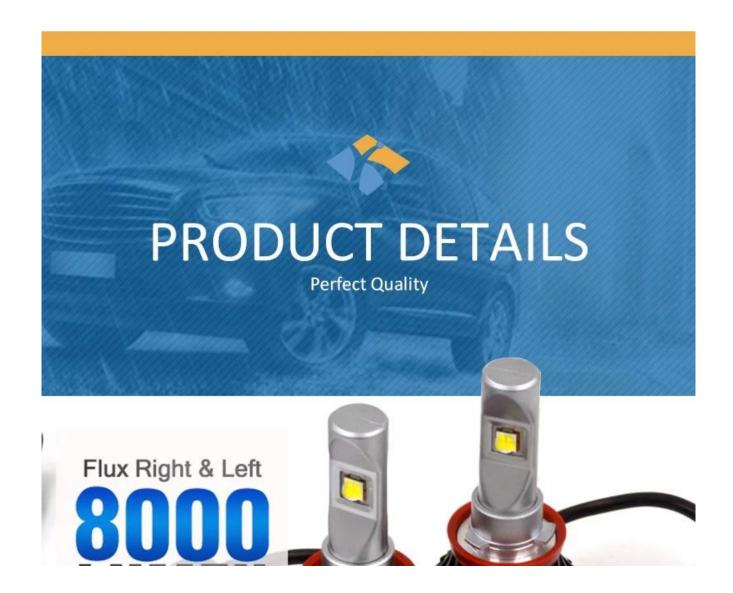

### Yike C02 series 35W 8000 lumen H11 Car LED headlight conversion kits

High lumen 8000lm per pair Spot light perfect shape

High speed doule-ball bearing 30000 revolution per minute

High power CREE's LED chip, 8000lumen per pair.

Aviation Aluminium Alloy Appearence Stable and outstanding performance