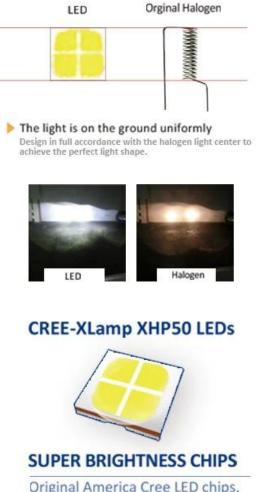

# CO2 SERIES

Small size with replaceable base, high rate of installation and fast replacement from one model to another model.

Two sides of the light emitting design Wide range of light and field of vision. Safe driving at night.

High power LED chip, proofread carefully, the lighting is same as the original halogen perfectly.

Original America Cree LED chips, ultrabrightness, strong light-focusing Lifetime can be 60000-10000 hours

Plane high-effect and high-power CREE chip,wide range of light angle(≥140°),high lumens.

bearing cooling fan. High Thermal Conductivity Patent.