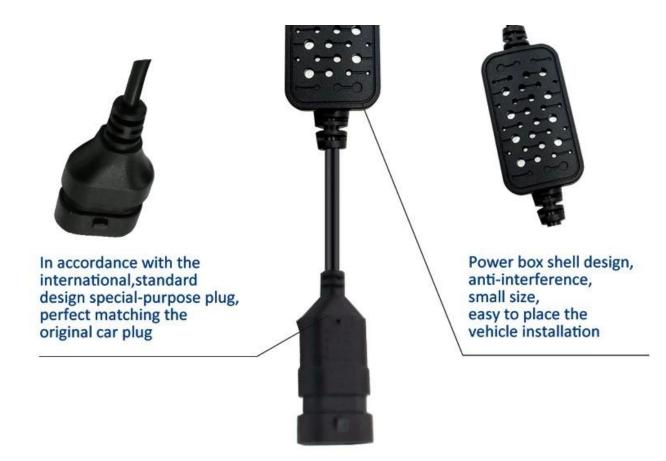

6. In accordance with the international, standard design special- purpose plug, perfect matching the original car plug.

7. Power box shell design, anti-interference, small size, easy to place the vehicle installation.