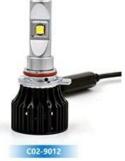

Original America Cree LED chips, ultrabrightness, strong light-focusing Lifetime can be 60000-10000 hours

Plane high-effect and high-power CREE chip,wide range of light angle(≥140°),high lumens.





bearing cooling fan. High Thermal Conductivity Patent.















## **Intelligent Heat Radiator**

Intelligent heat-dissipation system. Safe guard of the led bulb .

## Super Brightness

High power CREE's LED chip,8000 lumen per pair.





### Perfect light shape Same LCL as the original car light.

## EMC function

Electro Magnetic Compatibility design according to GB-18655 standards





Instant start



Instant start, ensure safety when driving

Three choices of color temperature.



3000K

5000K

6000K













## **AVAILABLE MODELS** FOR YOUR OPTION













-

C02-9006







C02-H1





更多型号

## AUTO LED HEADLIGHT

# PRODUCTION LINE & OUR SHOWS







## LED PACKING

OEM & ODM











## QUALITY & CERTIFICATE







## **OUR SERVICES**

1. Sample order is welcome, we charge the sample for the first time but sample cost can be reduced in formal order.

- 2. OEM & ODM are available.
- 3. Customized package available.
- 4. Usually 18 months warranty.

#### **OUR COMPANY**

We are top quality LED car headlight manufacturer, with over 25 years history and over 2,000 employees. Warmly welcome to visit us.