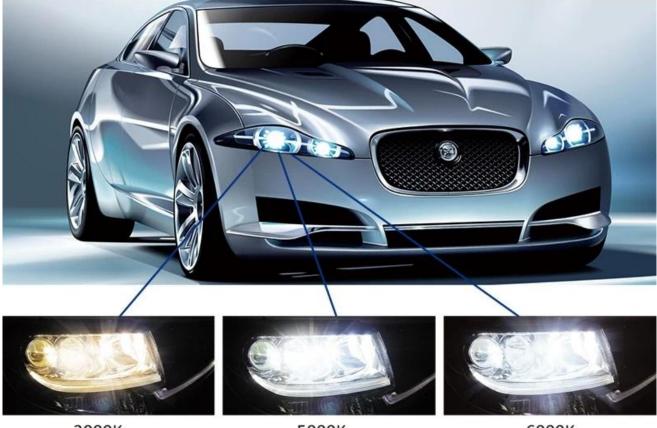

Light color : 5000K/6500K

Power: 35W

Voltage: DC12V

Input(A): 2.9±0.1A

Startup: Instant start

Installation: Plug and Play

Life Span: 30000hours

Waterproof: IP65

## EMC function

Electro Magnetic Compatibility design according to GB-18655 standards

Instant start

Instant start, ensure safety when driving

Three choices of color temperature.

3000K

5000K

6000K