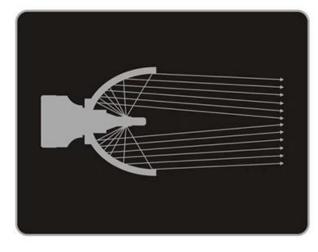

### Perfect light shape Same LCL as the original car light.

# CO2 SERIES

Small size with replaceable base, high rate of installation and fast replacement from one model to another model.

Two sides of the light emitting design Wide range of light and field of vision. Safe driving at night.