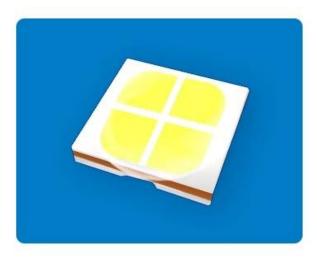

## Super Brightness

High power CREE's LED chip,8000 lumen per pair.

Yike C02 series 35W 8000 lumen D2S Car LED headlight conversion kits

Feature:

1. Original CREE's LED chip, 8000 lumen per pair.

2. Aviation Aluminum Alloy Appearance, stable and outstanding performance.

3. Perfect light shape.