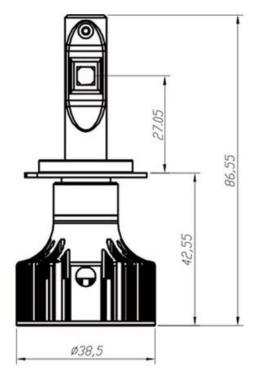

# CO2 SERIES

Small size with replaceable base, high rate of installation and fast replacement from one model to another model.

Two sides of the light emitting design Wide range of light and field of vision. Safe driving at night.

### Perfect light shape Same LCL as the original car light.