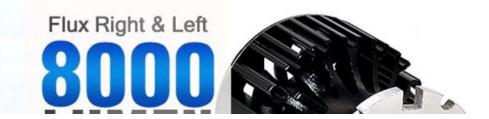

Yike C02 series 35W 8000 lumen D2S Car LED headlight conversion kits

Feature:

1. Original CREE's LED chip, 8000 lumen per pair.

2. Aviation Aluminum Alloy Appearance, stable and outstanding performance.

3. Perfect light shape.

## Super Brightness

High power CREE's LED chip,8000 lumen per pair.