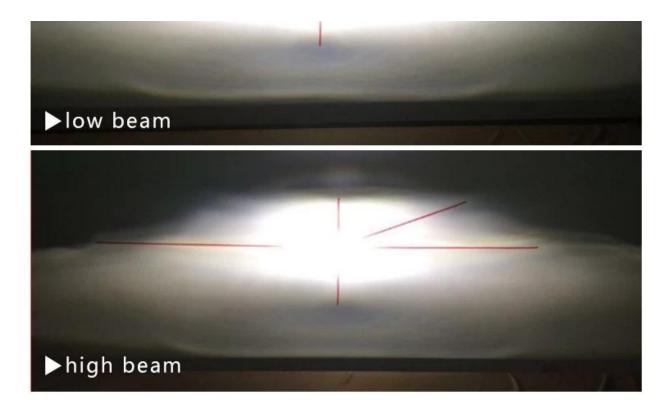

# CO2 SERIES

Small size with replaceable base, high rate of installation and fast replacement from one model to another model.

Two sides of the light emitting design Wide range of light and field of vision. Safe driving at night.

### Perfect light shape Same LCL as the original car light.