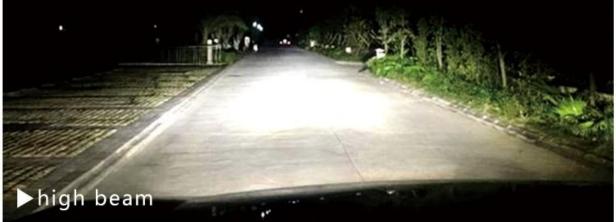

# CO2 SERIES

Small size with replaceable base, high rate of installation and fast replacement from one model to another model.

Two sides of the light emitting design Wide range of light and field of vision. Safe driving at night.