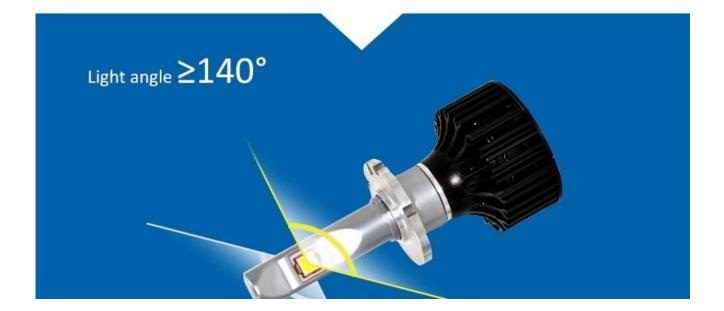

Plane high-effect and high-power CREE chip,wide range of light angle(≥140°),high lumens.

bearing cooling fan. High Thermal Conductivity Patent.