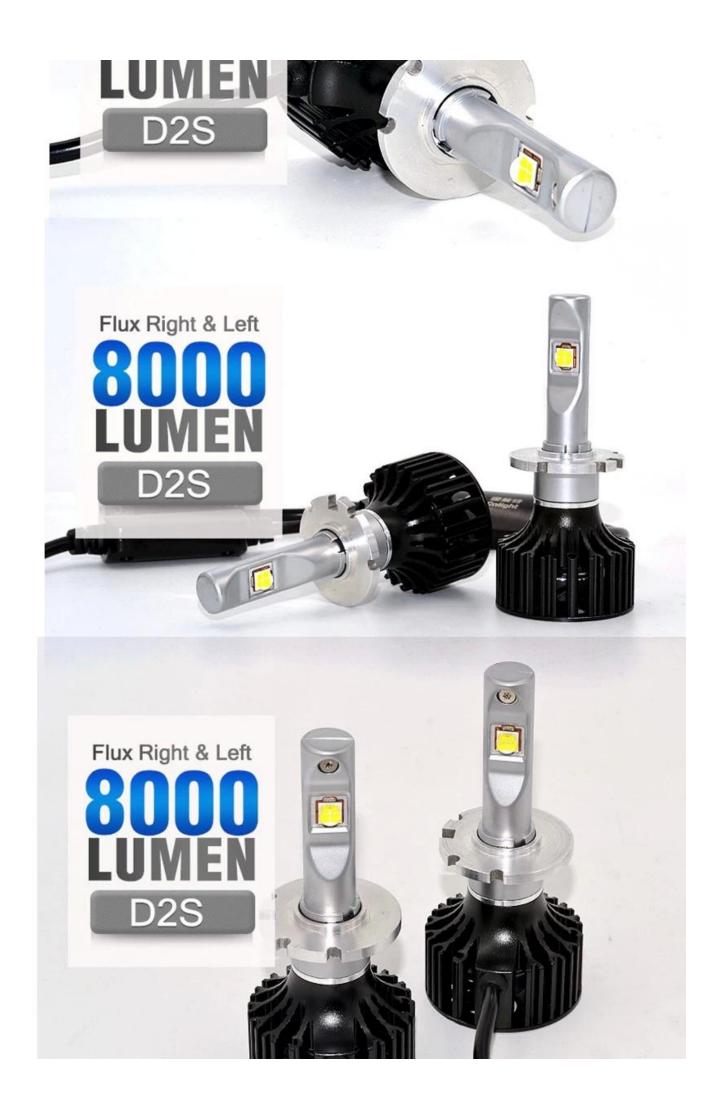

Yike C02 series 35W 8000 lumen D2S Car LED headlight conversion kits

Feature:

1. Original CREE's LED chip, 8000 lumen per pair.

2. Aviation Aluminum Alloy Appearance, stable and outstanding performance.

3. Perfect light shape.

## Super Brightness

High power CREE's LED chip,8000 lumen per pair.

### Perfect light shape Same LCL as the original car light.