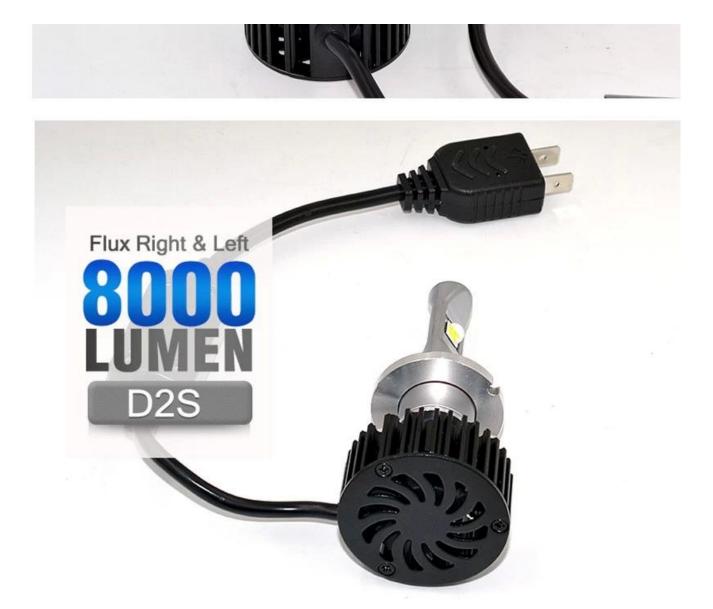

6. In accordance with the international, standard design special- purpose plug, perfect matching the original car plug.

7. Power box shell design, anti-interference, small size, easy to place the vehicle installation.

 ${\it 8.}$  Plug and Play, small in size, good installation, fit more cars.

9. Instant start.

Packaging Details: 2pcs/color gift box; 40sets/carton Color box size: 200\*53\*175mm Packaging size: 560\*415\*375mm