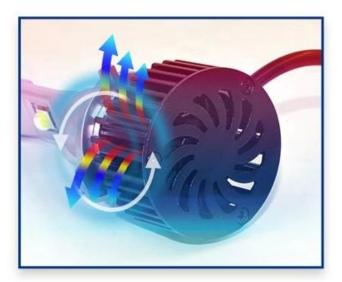

## **Intelligent Heat Radiator**

Intelligent heat-dissipation system. Safe guard of the led bulb .

4. Imported original double ball bearing cooling fan, 10000 revolution per minute, high Thermal Conductivity Patent.

5. Import Aerospace Materials with special design cooling.

Pure Aluminum cold forging radiator is 10% faster than ordinary aluminum alloy.