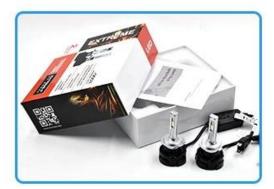

 ${\it 8.}$  Plug and Play, small in size, good installation, fit more cars.

9. Instant start.

Packaging Details: 2pcs/color gift box; 40sets/carton Color box size: 200\*53\*175mm Packaging size: 560\*415\*375mm