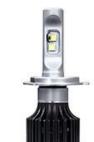

Yike C02 series 35W 8000 lumen D2S Car LED headlight conversion kits

Feature:

1. Original CREE's LED chip, 8000 lumen per pair.

2. Aviation Aluminum Alloy Appearance, stable and outstanding performance.

3. Perfect light shape.

4. Imported original double ball bearing cooling fan, 10000 revolution per minute, high Thermal Conductivity Patent.

5. Import Aerospace Materials with special design cooling.

Pure Aluminum cold forging radiator is 10% faster than ordinary aluminum alloy.

6. In accordance with the international, standard design special- purpose plug, perfect matching the original car plug.

7. Power box shell design, anti-interference, small size, easy to place the vehicle installation.

 ${\it 8.}$  Plug and Play, small in size, good installation, fit more cars.

9. Instant start.

Packaging Details: 2pcs/color gift box; 40sets/carton Color box size: 200\*53\*175mm Packaging size: 560\*415\*375mm

Warranty: 18 months

Professional automotive LED headlights

HIZ

ERIES

Series type H7 | H11 | 9005 | 9006 | 9012 | D2S