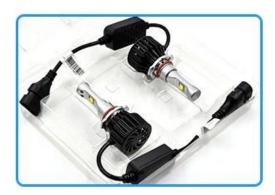

# CO2 SERIES

Small size with replaceable base, high rate of installation and fast replacement from one model to another model.

Two sides of the light emitting design Wide range of light and field of vision. Safe driving at night.

High power LED chip, proofread carefully, the lighting is same as the original halogen perfectly.

Original America Cree LED chips, ultrabrightness, strong light-focusing Lifetime can be 60000-10000 hours

Plane high-effect and high-power CREE chip,wide range of light angle(≥140°),high lumens.

bearing cooling fan. High Thermal Conductivity Patent.