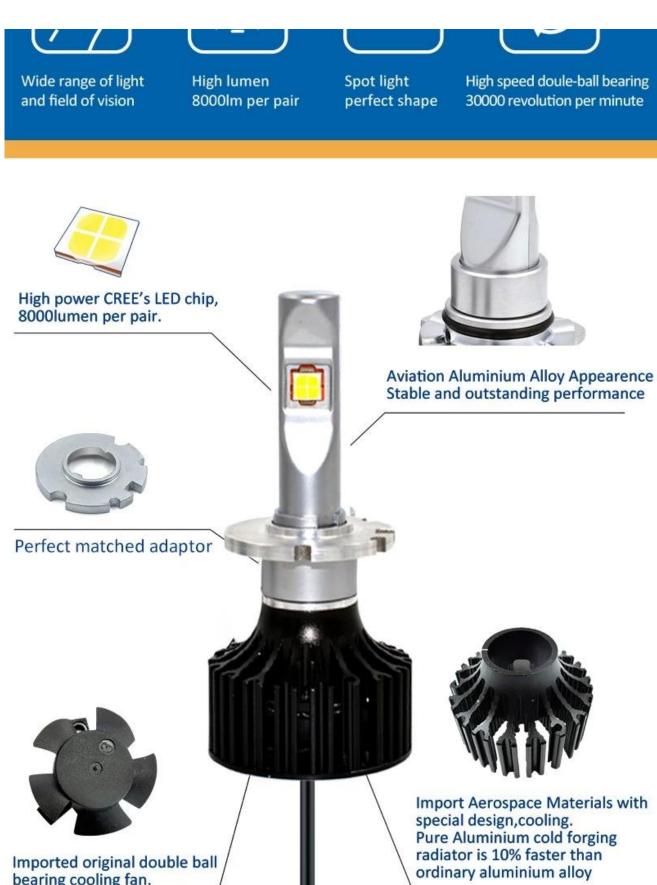

Yike C02 series 35W 8000 lumen D2S Car LED headlight conversion kits

Feature:

1. Original CREE's LED chip, 8000 lumen per pair.

2. Aviation Aluminum Alloy Appearance, stable and outstanding performance.

3. Perfect light shape.

4. Imported original double ball bearing cooling fan, 10000 revolution per minute, high Thermal Conductivity Patent.

5. Import Aerospace Materials with special design cooling.

Pure Aluminum cold forging radiator is 10% faster than ordinary aluminum alloy.