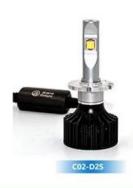

### Yike C02 series 35W 8000 lumen 9012 Car LED headlight conversion kits

# AVAILABLE MODELS FOR YOUR OPTION

**C02** 

更多型号 敬请期待.....

**AUTO LED HEADLIGHT** 