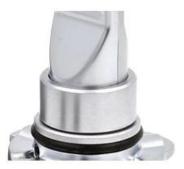

# C02 SERIES LED HEADLAMP SIZE

Small size with replaceable base, high rate of installation and fast replacement from one model to another model.

Two sides of the light emitting design Wide range of light and field of vision. Safe driving at night.

High power LED chip, proofread carefully, the lighting is same as the original halogen perfectly.

The light is on the ground uniformly Design in full accordance with the halogen light center to achieve the perfect light shape.