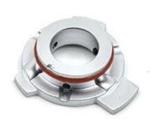

Perfect matched adaptor

Import Aerospace Materials with special design, cooling.
Pure Aluminium cold forging radiator is 10% faster than

ordinary aluminium alloy

Imported original double ball bearing cooling fan.
High Thermal Conductivity Patent.

In accordance with the international, standard design special-purpose plug, perfect matching the original car plug

Power box shell design, anti-interference, small size, easy to place the vehicle installation