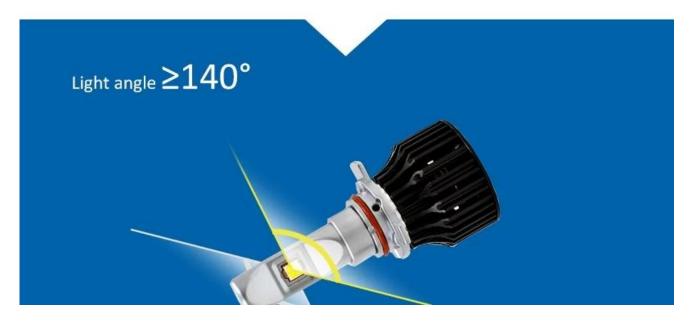

### SUPER BRIGHTNESS CHIPS

Original America Cree LED chips, ultrabrightness, strong light-focusing Lifetime can be 60000-10000 hours

Plane high-effect and high-power CREE chip,wide range of light angle(≥140°),high lumens.