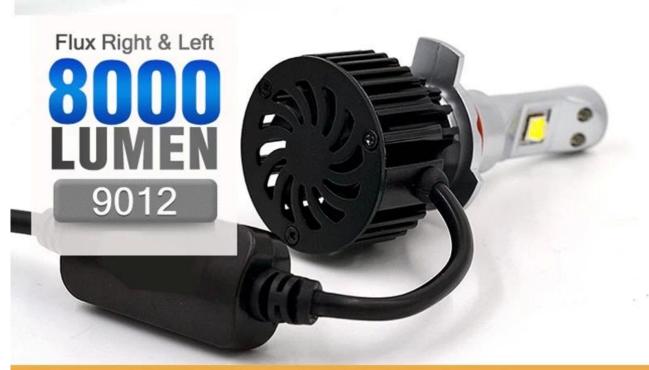

### Yike C02 series 35W 8000 lumen 9012 Car LED headlight conversion kits

Wide range of light and field of vision

High lumen 8000lm per pair Spot light perfect shape

High speed doule-ball bearing 30000 revolution per minute

High power CREE's LED chip, 8000lumen per pair.

Aviation Aluminium Alloy Appearence Stable and outstanding performance