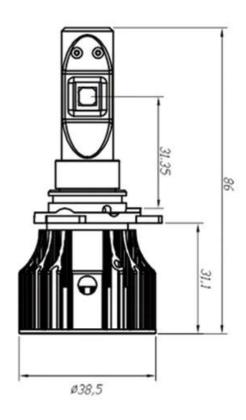

# C02 SERIES LED HEADLAMP SIZE

Small size with replaceable base, high rate of installation and fast replacement from one model to another model.

Two sides of the light emitting design Wide range of light and field of vision. Safe driving at night.