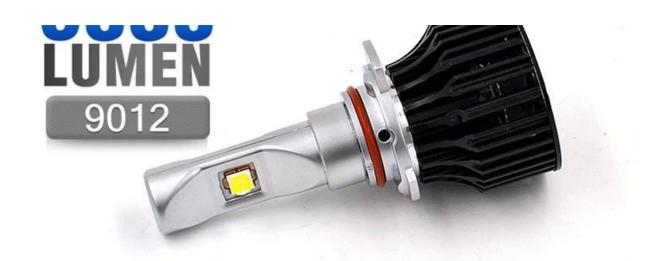

# **SPECIFICATION**

Led Chip: CREE XHP50

Beam Angle: 280°

Max Light Output: 5000 lumen/pcs Temperature: -40 ° C ~ + 85 ° C

Start Output. 4000 lumen/pcs

Light color: 5000K/6500K

Power: 35W

Voltage: DC12V

Input(A): 2.9±0.1A

Luminous Emicacy. ≥00%

Startup: Instant start

Installation: Plug and Play

Life Span: 30000hours

Waterproof: IP65