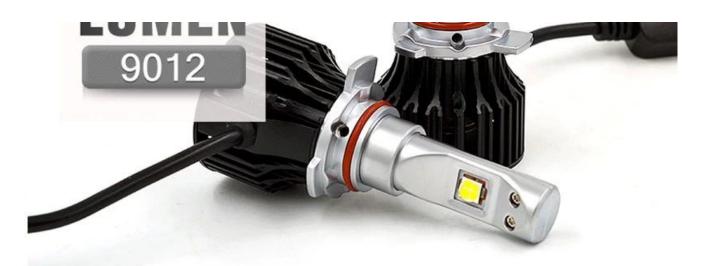

### Yike C02 series 35W 8000 lumen 9012 Car LED headlight conversion kits

Wide range of light and field of vision

High lumen 8000lm per pair Spot light perfect shape

High speed doule-ball bearing 30000 revolution per minute

High power CREE's LED chip, 8000lumen per pair.

Aviation Aluminium Alloy Appearence Stable and outstanding performance