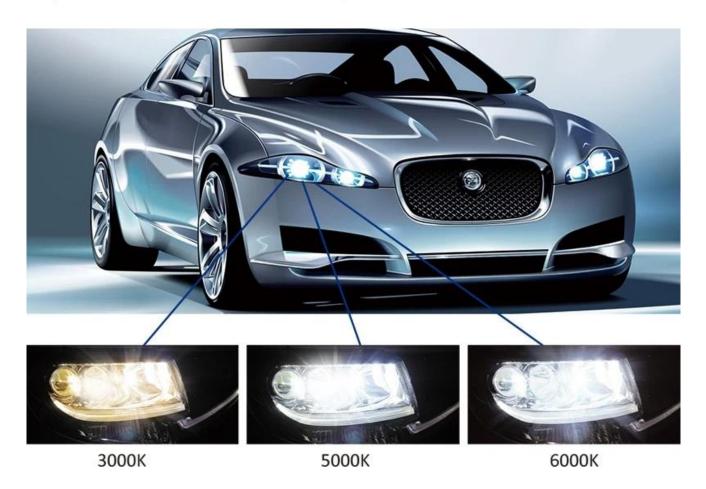

# **SPECIFICATION**

Led Chip: CREE XHP50

Beam Angle: 280°

Max Light Output: 5000 lumen/pcs Temperature: -40 ° C ~ + 85 ° C

Start Output. 4000 lumen/pcs

Light color: 5000K/6500K

Power: 35W

Voltage: DC12V

Instant start, ensure safety when driving

Three choices of color temperature.

Real Shot for low beam & high beam