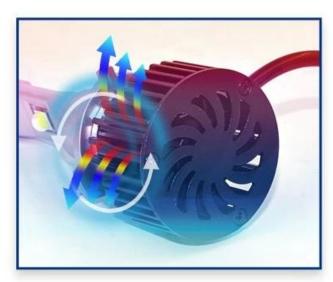

Perfect matched adaptor

Import Aerospace Materials with special design, cooling.
Pure Aluminium cold forging radiator is 10% faster than

ordinary aluminium alloy

Imported original double ball bearing cooling fan.
High Thermal Conductivity Patent.

Intelligent Heat Radiator
Intelligent heat-dissipation system.
Safe guard of the led bulb.