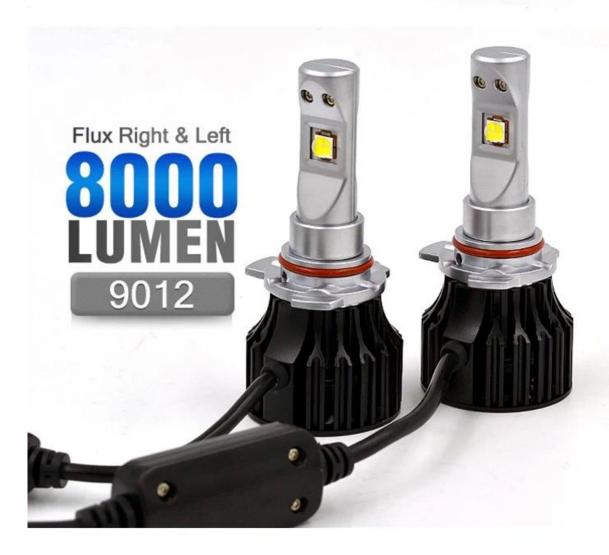

Wide range of light and field of vision

High lumen 8000lm per pair Spot light perfect shape

High speed doule-ball bearing 30000 revolution per minute

High power CREE's LED chip, 8000lumen per pair.

Aviation Aluminium Alloy Appearence Stable and outstanding performance