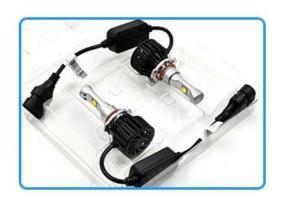

### Yike C02 series 35W 8000 lumen 9012 Car LED headlight conversion kits

#### Feature:

- 1. Original CREE's LED chip, 8000 lumen per pair.
- 2. Aviation Aluminum Alloy Appearance, stable and outstanding performance.
- 3. Perfect light shape.
- 4. Imported original double ball bearing cooling fan, 10000 revolution per minute, high Thermal Conductivity Patent.
- 5. Import Aerospace Materials with special design cooling.

  Pure Aluminum cold forging radiator is 10% faster than ordinary aluminum alloy.
- 6. In accordance with the international, standard design special- purpose plug, perfect matching the original car plug.
- 7. Power box shell design, anti-interference, small size, easy to place the vehicle installation.
- 8. Plug and Play, small in size, good installation, fit more cars.
- 9. Instant start.