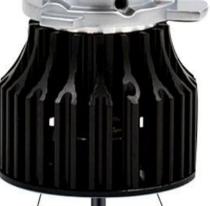

# C02 SERIES LED HEADLAMP SIZE

Small size with replaceable base, high rate of installation and fast replacement from one model to another model.

Two sides of the light emitting design Wide range of light and field of vision. Safe driving at night.

High power LED chip, proofread carefully, the lighting is same as the original halogen perfectly.

The light is on the ground uniformly Design in full accordance with the halogen light center to achieve the perfect light shape.

Wide range of light and field of vision

High lumen 8000lm per pair Spot light perfect shape

High speed doule-ball bearing 30000 revolution per minute

High power CREE's LED chip, 8000lumen per pair.

Aviation Aluminium Alloy Appearence Stable and outstanding performance

Perfect matched adaptor

Import Aerospace Materials with special design, cooling.
Pure Aluminium cold forging radiator is 10% faster than

ordinary aluminium alloy

Imported original double ball bearing cooling fan.
High Thermal Conductivity Patent.