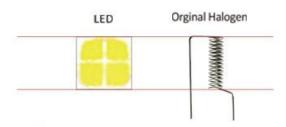

High power LED chip, proofread carefully, the lighting is same as the original halogen perfectly.

The light is on the ground uniformly Design in full accordance with the halogen light center to achieve the perfect light shape.