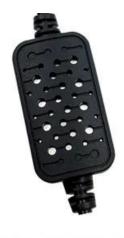

In accordance with the international, standard design special-purpose plug, perfect matching the original car plug

Power box shell design, anti-interference, small size, easy to place the vehicle installation