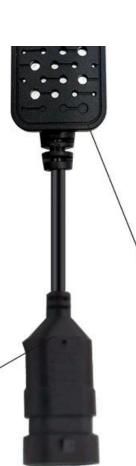

# C02 SERIES LED HEADLAMP SIZE

Small size with replaceable base, high rate of installation and fast replacement from one model to another model.

Two sides of the light emitting design Wide range of light and field of vision. Safe driving at night.

High power LED chip, proofread carefully, the lighting is same as the original halogen perfectly.

The light is on the ground uniformly Design in full accordance with the halogen light center to achieve the perfect light shape.

In accordance with the international, standard design special-purpose plug, perfect matching the original car plug

Power box shell design, anti-interference, small size, easy to place the vehicle installation