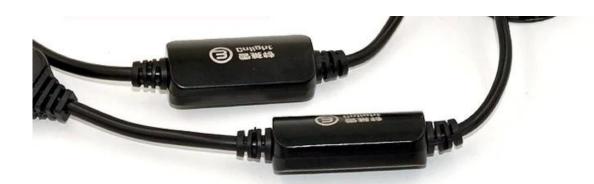

In accordance with the international, standard design special-purpose plug, perfect matching the original car plug

Power box shell design, anti-interference, small size, easy to place the vehicle installation

### **CREE-XLamp XHP50 LEDs**