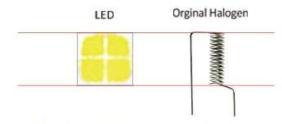

High power LED chip, proofread carefully, the lighting is same as the original halogen perfectly.

The light is on the ground uniformly Design in full accordance with the halogen light center to achieve the perfect light shape.

# C02 SERIES LED HEADLAMP SIZE

Small size with replaceable base, high rate of installation and fast replacement from one model to another model.

Two sides of the light emitting design Wide range of light and field of vision. Safe driving at night.