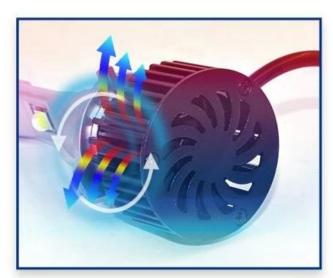

Wide range of light High lumen and field of vision 8000lm per pair High power CREE's LED chip, 8000lumen per pair. Perfect matched adaptor

bearing cooling fan.

Patent.

**High Thermal Conductivity** 

High speed doule-ball bearing 30000 revolution per minute

Flux Right & Left

8000

LUMEN

H7

Intelligent Heat Radiator
Intelligent heat-dissipation system.
Safe guard of the led bulb.