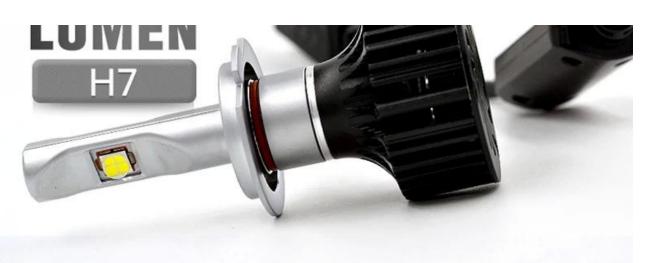

### Yike C02 series 35W 8000 lumen H7 Car LED headlight conversion kits

#### Feature:

- 1. Original CREE's LED chip, 8000 lumen per pair.
- 2. Aviation Aluminum Alloy Appearance, stable and outstanding performance.
- 3. Perfect light shape.
- 4. Imported original double ball bearing cooling fan, 10000 revolution per minute, high Thermal Conductivity Patent.
- 5. Import Aerospace Materials with special design cooling.
  Pure Aluminum cold forging radiator is 10% faster than ordinary aluminum alloy.
- 6. In accordance with the international, standard design special- purpose plug, perfect matching the original car plug.
- 7. Power box shell design, anti-interference, small size, easy to place the vehicle installation.
- 8. Plug and Play, small in size, good installation, fit more cars.
- 9. Instant start.

Packaging Details:

2pcs/color gift box; 40sets/carton Color box size: 200\*53\*175mm Packaging size: 560\*415\*375mm

Warranty:

18 months

Series type H7 | H11 | 9005 | 9006 | 9012 | D2S