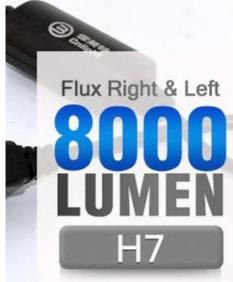

Wide range of light High lumen and field of vision 8000lm per pair High power CREE's LED chip, 8000lumen per pair. Perfect matched adaptor

bearing cooling fan.

Patent.

**High Thermal Conductivity** 

High speed doule-ball bearing 30000 revolution per minute

Flux Right & Left

8000

LUMEN

H7

Intelligent Heat Radiator
Intelligent heat-dissipation system.
Safe guard of the led bulb.