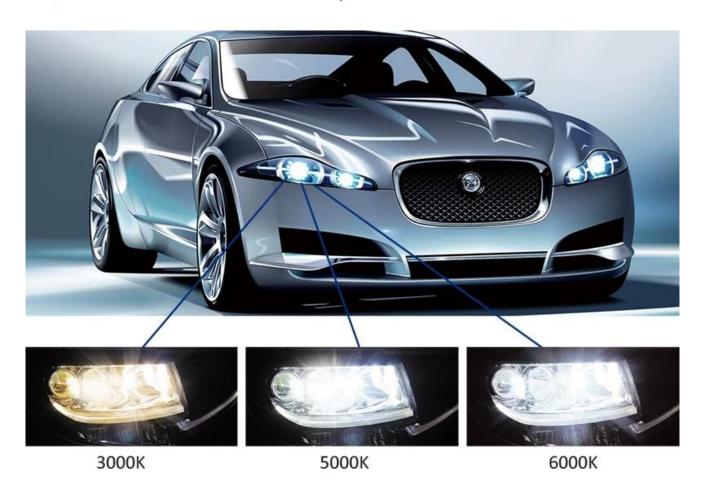

Instant start, ensure safety when driving

Three choices of color temperature.

Real Shot for low beam & high beam