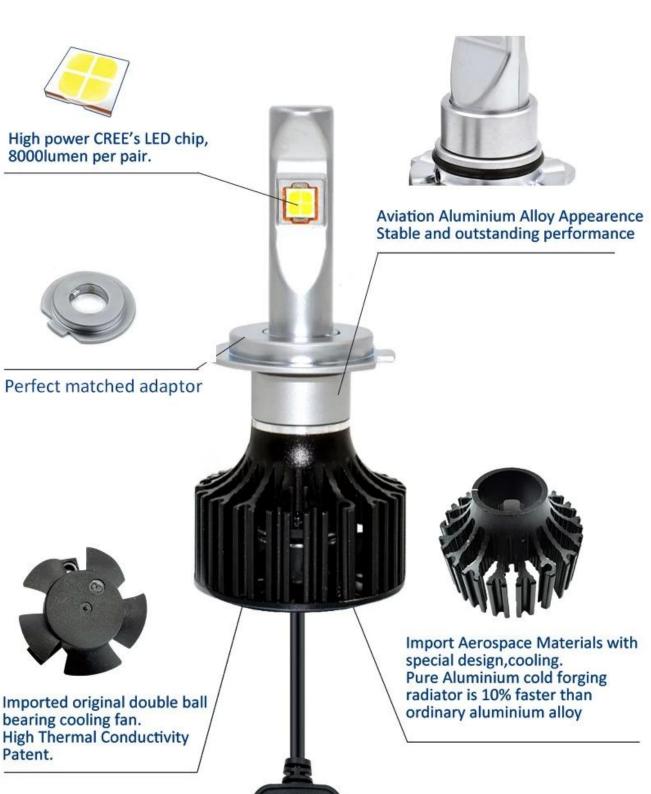

#### Feature:

- 1. Original CREE's LED chip, 8000 lumen per pair.
- 2. Aviation Aluminum Alloy Appearance, stable and outstanding performance.
- 3. Perfect light shape.
- 4. Imported original double ball bearing cooling fan, 10000 revolution per minute, high Thermal Conductivity Patent.
- 5. Import Aerospace Materials with special design cooling.
  Pure Aluminum cold forging radiator is 10% faster than ordinary aluminum alloy.
- 6. In accordance with the international, standard design special- purpose plug, perfect matching the original car plug.
- 7. Power box shell design, anti-interference, small size, easy to place the vehicle installation.
- 8. Plug and Play, small in size, good installation, fit more cars.
- 9. Instant start.

Wide range of light High lumen and field of vision 8000lm per pair High power CREE's LED chip, 8000lumen per pair. Perfect matched adaptor

bearing cooling fan.

Patent.

**High Thermal Conductivity** 

High speed doule-ball bearing 30000 revolution per minute

In accordance with the international, standard design special-purpose plug, perfect matching the original car plug

Power box shell design, anti-interference, small size, easy to place the vehicle installation