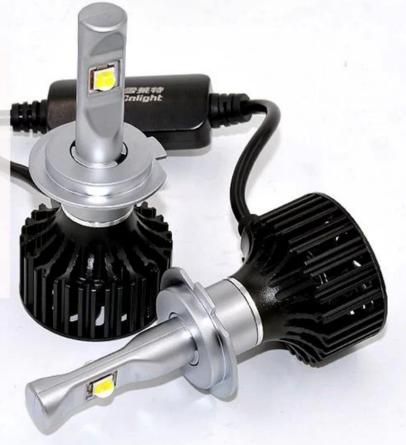

### Yike C02 series 35W 8000 lumen H7 Car LED headlight conversion kits

#### Feature:

- 1. Original CREE's LED chip, 8000 lumen per pair.
- 2. Aviation Aluminum Alloy Appearance, stable and outstanding performance.
- 3. Perfect light shape.
- 4. Imported original double ball bearing cooling fan, 10000 revolution per minute, high Thermal Conductivity Patent.
- 5. Import Aerospace Materials with special design cooling.
  Pure Aluminum cold forging radiator is 10% faster than ordinary aluminum alloy.
- 6. In accordance with the international, standard design special- purpose plug, perfect matching the original car plug.
- 7. Power box shell design, anti-interference, small size, easy to place the vehicle installation.
- 8. Plug and Play, small in size, good installation, fit more cars.
- 9. Instant start.