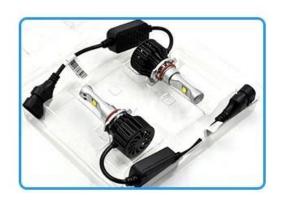

plug





Power box shell design, anti-interference, small size, easy to place the vehicle installation













Flux Right & Left

8000

LUMEN

H7











Intelligent Heat Radiator
Intelligent heat-dissipation system.
Safe guard of the led bulb.

# Super Brightness

High power CREE's LED chip,8000 lumen per pair.





Perfect light shape
Same LCL as the original car light.



Electro Magnetic Compatibility design according to GB-18655 standards





Instant start



Instant start, ensure safety when driving

Three choices of color temperature.



Real Shot for low beam & high beam











# AVAILABLE MODELS FOR YOUR OPTION

**C02** 





















更多型号 敬请期待.....

**AUTO LED HEADLIGHT** 

# PRODUCTION LINE & OUR SHOWS















# **LED PACKING**

### OEM & ODM









## **PAYMENT & SHIPMENT**

### Perfect service

1.Payment method: T/T, Western Union, Paypal, cash

2.Shipment modes : DHL, UPS, TNT, Fedex, by air, by sea.











### **QUALITY & CERTIFICATE**



















# **OUR SERVICES**

- Sample order is welcome, we charge the sample for the first time but sample cost can be reduced in formal order.
- OEM & ODM are available.
- 3. Customized package available.
- 4. Usually 18 months warranty.

## **OUR COMPANY**

We are top quality LED car headlight manufacturer, with over 25 years history and over 2,000 employees.

Warmly welcome to visit us.