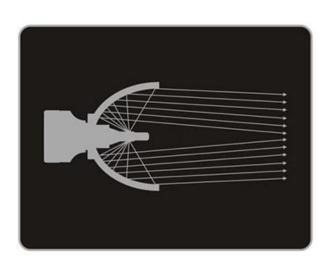

High power LED chip, proofread carefully, the lighting is same as the original halogen perfectly.

The light is on the ground uniformly Design in full accordance with the halogen light center to achieve the perfect light shape.

# Super Brightness

High power CREE's LED chip,8000 lumen per pair.

Perfect light shape
Same LCL as the original car light.

Electro Magnetic Compatibility design according to GB-18655 standards

Instant start