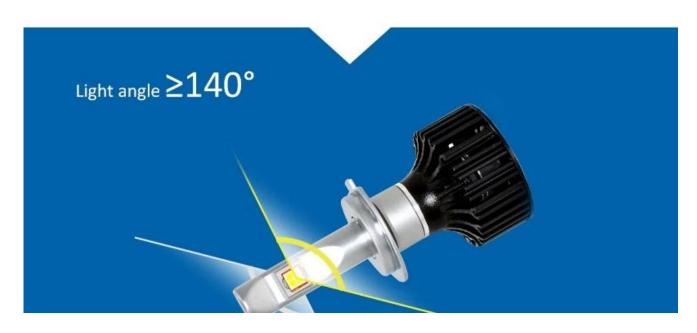

### SUPER BRIGHTNESS CHIPS

Original America Cree LED chips, ultrabrightness, strong light-focusing Lifetime can be 60000-10000 hours

Plane high-effect and high-power CREE chip,wide range of light angle(≥140°),high lumens.