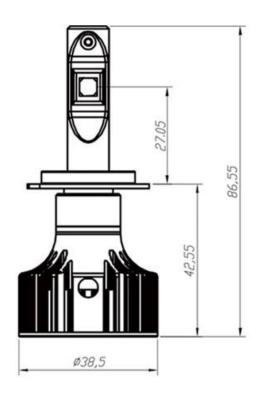

# C02 SERIES LED HEADLAMP SIZE

Small size with replaceable base, high rate of installation and fast replacement from one model to another model.

Two sides of the light emitting design Wide range of light and field of vision. Safe driving at night.