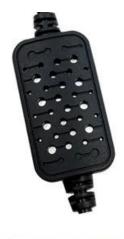

In accordance with the international, standard design special-purpose plug, perfect matching the original car plug

Power box shell design, anti-interference, small size, easy to place the vehicle installation