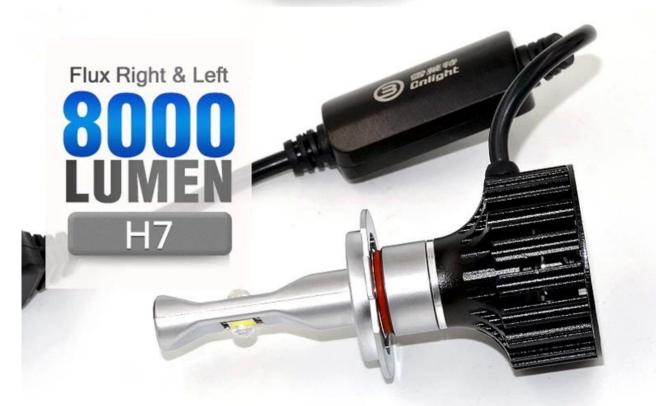

Wide range of light High lumen and field of vision 8000lm per pair High power CREE's LED chip, 8000lumen per pair. Perfect matched adaptor

bearing cooling fan.

Patent.

**High Thermal Conductivity** 

High speed doule-ball bearing 30000 revolution per minute

Flux Right & Left

8000

LUMEN

H7

Intelligent Heat Radiator
Intelligent heat-dissipation system.
Safe guard of the led bulb.