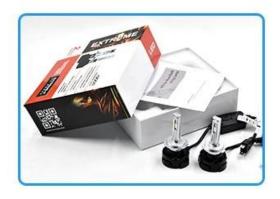

### Yike C02 series 35W 8000 lumen H7 Car LED headlight conversion kits

Packaging Details:

2pcs/color gift box; 40sets/carton Color box size: 200\*53\*175mm Packaging size: 560\*415\*375mm

Warranty:

18 months

Series type H7 | H11 | 9005 | 9006 | 9012 | D2S