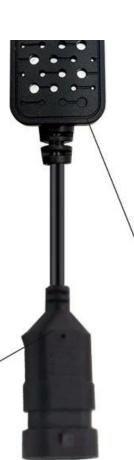

# C02 SERIES LED HEADLAMP SIZE

Small size with replaceable base, high rate of installation and fast replacement from one model to another model.

Two sides of the light emitting design Wide range of light and field of vision. Safe driving at night.

In accordance with the international, standard design special-purpose plug, perfect matching the original car plug

Power box shell design, anti-interference, small size, easy to place the vehicle installation