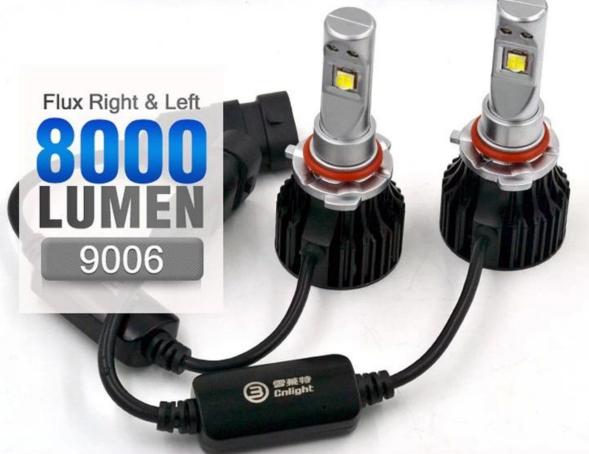

Flux Right & Left
8000
LUMEN

Intelligent Heat Radiator
Intelligent heat-dissipation system.
Safe guard of the led bulb.

# Super Brightness

High power CREE's LED chip,8000 lumen per pair.

Perfect light shape
Same LCL as the original car light.

Electro Magnetic Compatibility design according to GB-18655 standards

Instant start