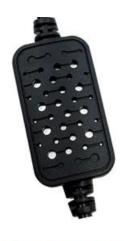

# C02 SERIES LED HEADLAMP SIZE

Small size with replaceable base, high rate of installation and fast replacement from one model to another model.

Two sides of the light emitting design Wide range of light and field of vision. Safe driving at night.

High power LED chip, proofread carefully, the lighting is same as the original halogen perfectly.

The light is on the ground uniformly Design in full accordance with the halogen light center to achieve the perfect light shape.

In accordance with the international, standard design special-purpose plug, perfect matching the original car plug

Power box shell design, anti-interference, small size, easy to place the vehicle installation