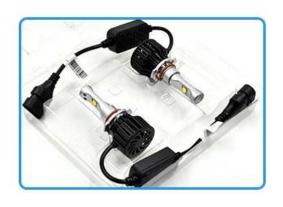

High lumen 8000lm per pair Spot light perfect shape

High speed doule-ball bearing 30000 revolution per minute

High power CREE's LED chip, 8000lumen per pair.

Aviation Aluminium Alloy Appearence Stable and outstanding performance

Perfect matched adaptor

Imported original double ball bearing cooling fan.
High Thermal Conductivity Patent.

Import Aerospace Materials with special design,cooling. Pure Aluminium cold forging radiator is 10% faster than ordinary aluminium alloy

In accordance with the international, standard design special-purpose plug, perfect matching the original car plug

Power box shell design, anti-interference, small size, easy to place the vehicle installation

Flux Right & Left
8000
LUMEN

Intelligent Heat Radiator
Intelligent heat-dissipation system.
Safe guard of the led bulb.

# Super Brightness

High power CREE's LED chip,8000 lumen per pair.

Perfect light shape
Same LCL as the original car light.

Electro Magnetic Compatibility design according to GB-18655 standards

Instant start