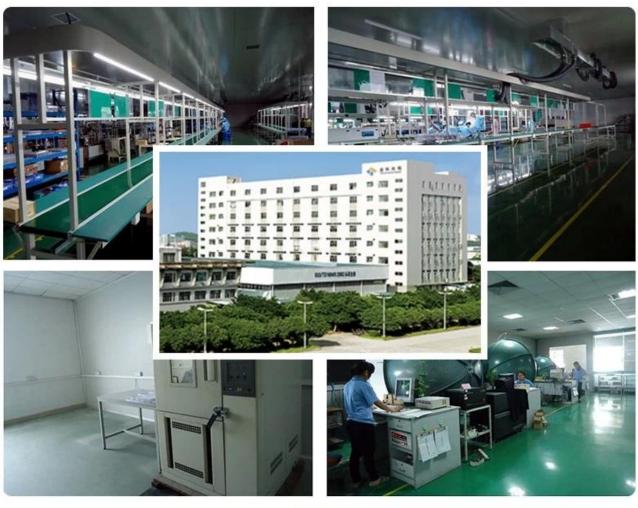

design special-purpose plug, perfect matching the original car plug





Power box shell design, anti-interference, small size, easy to place the vehicle installation













Flux Right & Left
8000
LUMEN









Intelligent Heat Radiator
Intelligent heat-dissipation system.
Safe guard of the led bulb.

# Super Brightness

High power CREE's LED chip,8000 lumen per pair.





Perfect light shape
Same LCL as the original car light.



Electro Magnetic Compatibility design according to GB-18655 standards





Instant start



Instant start, ensure safety when driving

Three choices of color temperature.



Real Shot for low beam & high beam











# AVAILABLE MODELS FOR YOUR OPTION

**C02** 





















更多型号 敬请期待.....

**AUTO LED HEADLIGHT** 

# PRODUCTION LINE & OUR SHOWS

















# **LED PACKING**

### OEM & ODM









## **PAYMENT & SHIPMENT**

### Perfect service

1.Payment method: T/T, Western Union, Paypal, cash

2.Shipment modes : DHL, UPS, TNT, Fedex, by air, by sea.











### **QUALITY & CERTIFICATE**



















# **OUR SERVICES**

- Sample order is welcome, we charge the sample for the first time but sample cost can be reduced in formal order.
- OEM & ODM are available.
- 3. Customized package available.
- 4. Usually 18 months warranty.

## **OUR COMPANY**

We are top quality LED car headlight manufacturer, with over 25 years history and over 2,000 employees.

Warmly welcome to visit us.