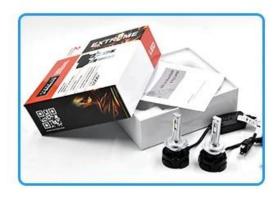

Packaging Details:

2pcs/color gift box; 40sets/carton Color box size: 200\*53\*175mm Packaging size: 560\*415\*375mm

Warranty:

18 months

# **LED PACKING**