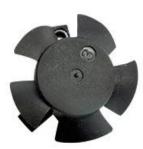

#### Feature:

- 1. Original CREE's LED chip, 8000 lumen per pair.
- 2. Aviation Aluminum Alloy Appearance, stable and outstanding performance.
- 3. Perfect light shape.
- 4. Imported original double ball bearing cooling fan, 10000 revolution per minute, high Thermal Conductivity Patent.
- 5. Import Aerospace Materials with special design cooling.

  Pure Aluminum cold forging radiator is 10% faster than ordinary aluminum alloy.
- 6. In accordance with the international, standard design special- purpose plug, perfect matching the original car plug.
- 7. Power box shell design, anti-interference, small size, easy to place the vehicle installation.
- 8. Plug and Play, small in size, good installation, fit more cars.
- 9. Instant start.

High lumen 8000lm per pair Spot light perfect shape

High speed doule-ball bearing 30000 revolution per minute

High power CREE's LED chip, 8000lumen per pair.

Aviation Aluminium Alloy Appearence Stable and outstanding performance

Perfect matched adaptor

Imported original double ball bearing cooling fan.
High Thermal Conductivity Patent.

Import Aerospace Materials with special design,cooling. Pure Aluminium cold forging radiator is 10% faster than ordinary aluminium alloy