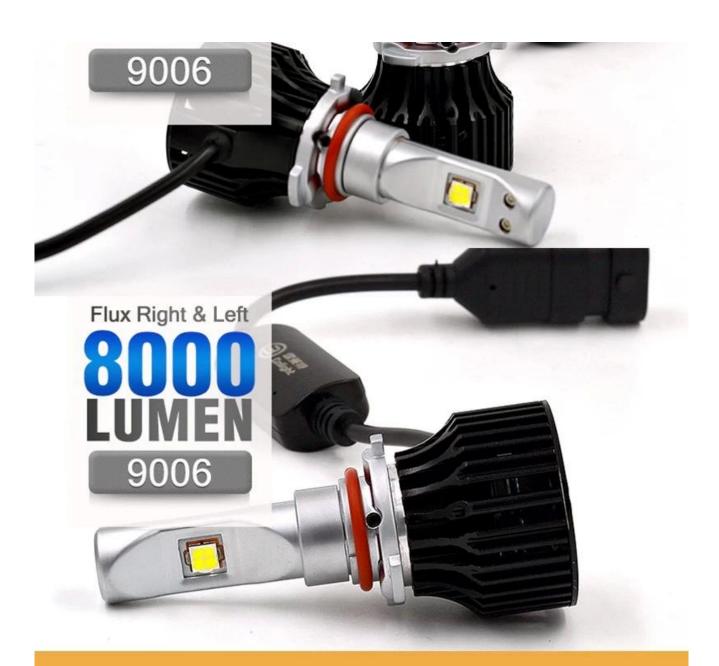

### Yike C02 series 35W 8000 lumen 9006 Car LED headlight conversion kits

High lumen 8000lm per pair Spot light perfect shape

High speed doule-ball bearing 30000 revolution per minute

High power CREE's LED chip, 8000lumen per pair.

Aviation Aluminium Alloy Appearence Stable and outstanding performance

Flux Right & Left
8000
LUMEN

Intelligent Heat Radiator
Intelligent heat-dissipation system.
Safe guard of the led bulb.