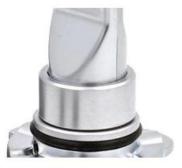

High lumen 8000lm per pair Spot light perfect shape

High speed doule-ball bearing 30000 revolution per minute

High power CREE's LED chip, 8000lumen per pair.

Aviation Aluminium Alloy Appearence Stable and outstanding performance

Perfect matched adaptor

Imported original double ball bearing cooling fan.
High Thermal Conductivity Patent.

Import Aerospace Materials with special design,cooling. Pure Aluminium cold forging radiator is 10% faster than ordinary aluminium alloy