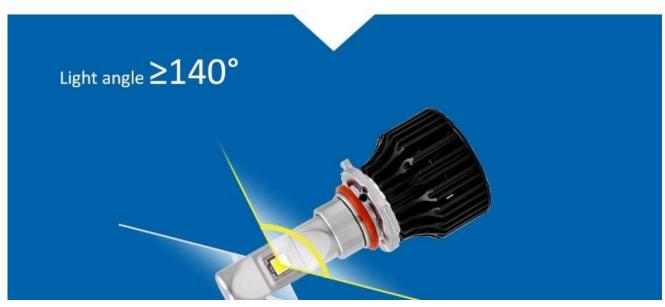

### SUPER BRIGHTNESS CHIPS

Original America Cree LED chips, ultrabrightness, strong light-focusing Lifetime can be 60000-10000 hours

Plane high-effect and high-power CREE chip,wide range of light angle(≥140°),high lumens.