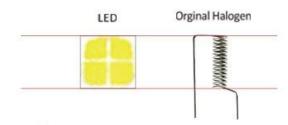

High power LED chip, proofread carefully, the lighting is same as the original halogen perfectly.

The light is on the ground uniformly Design in full accordance with the halogen light center to achieve the perfect light shape.