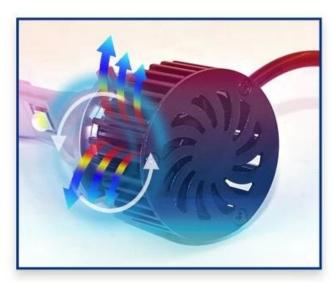

Perfect matched adaptor

Imported original double ball bearing cooling fan.
High Thermal Conductivity Patent.

Import Aerospace Materials with special design,cooling. Pure Aluminium cold forging radiator is 10% faster than ordinary aluminium alloy

Flux Right & Left
8000
LUMEN

Intelligent Heat Radiator
Intelligent heat-dissipation system.
Safe guard of the led bulb.