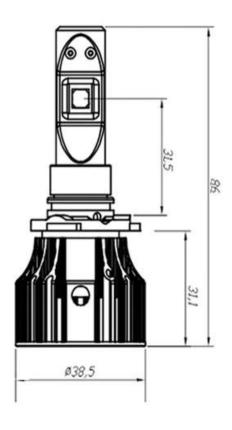

# C02 SERIES LED HEADLAMP SIZE

Small size with replaceable base, high rate of installation and fast replacement from one model to another model.

Two sides of the light emitting design Wide range of light and field of vision. Safe driving at night.