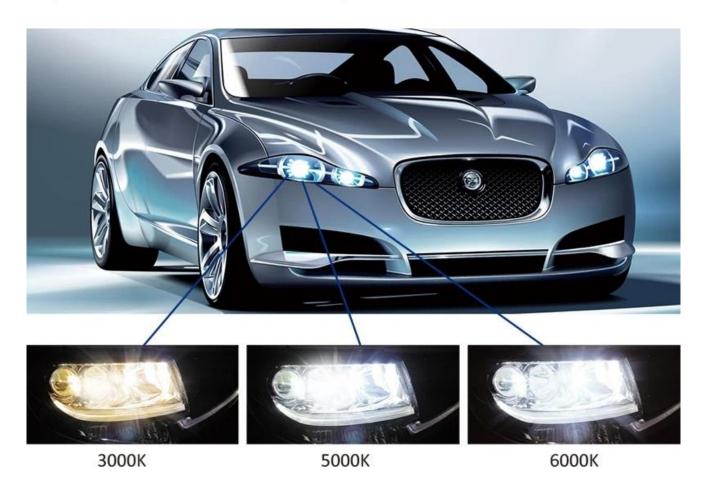

Instant start, ensure safety when driving

Three choices of color temperature.

Real Shot for low beam & high beam