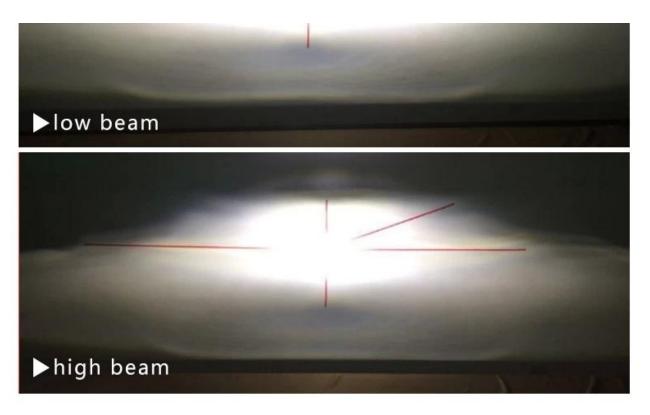

# C02 SERIES LED HEADLAMP SIZE

Small size with replaceable base, high rate of installation and fast replacement from one model to another model.

Two sides of the light emitting design Wide range of light and field of vision. Safe driving at night.

High power LED chip, proofread carefully, the lighting is same as the original halogen perfectly.

The light is on the ground uniformly Design in full accordance with the halogen light center to achieve the perfect light shape.