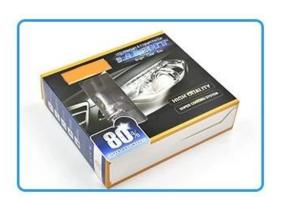

Packaging Details:

2pcs/color gift box; 40sets/carton Color box size: 200\*53\*175mm Packaging size: 560\*415\*375mm

Warranty:

18 months

# **LED PACKING**