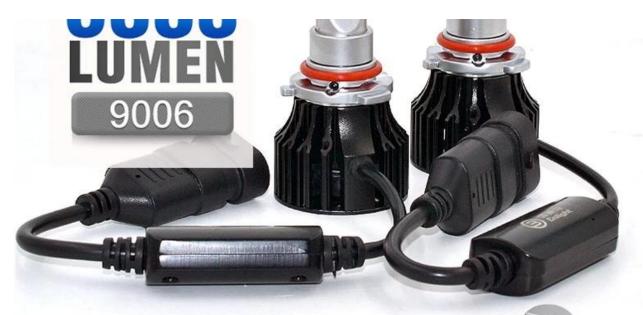

### Yike C02 series 35W 8000 lumen 9006 Car LED headlight conversion kits

High lumen 8000lm per pair Spot light perfect shape

High speed doule-ball bearing 30000 revolution per minute

High power CREE's LED chip, 8000lumen per pair.

Aviation Aluminium Alloy Appearence Stable and outstanding performance

Perfect matched adaptor

Imported original double ball bearing cooling fan.
High Thermal Conductivity Patent.

Import Aerospace Materials with special design,cooling. Pure Aluminium cold forging radiator is 10% faster than ordinary aluminium alloy

In accordance with the international, standard design special-purpose plug, perfect matching the original car plug

Power box shell design, anti-interference, small size, easy to place the vehicle installation