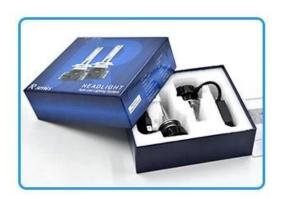

Packaging Details:

2pcs/color gift box; 40sets/carton Color box size: 200\*53\*175mm Packaging size: 560\*415\*375mm

Warranty:

18 months

# **LED PACKING**