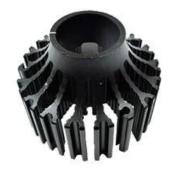

Perfect matched adaptor

Imported original double ball bearing cooling fan.
High Thermal Conductivity Patent.

Import Aerospace Materials with special design,cooling. Pure Aluminium cold forging radiator is 10% faster than ordinary aluminium alloy