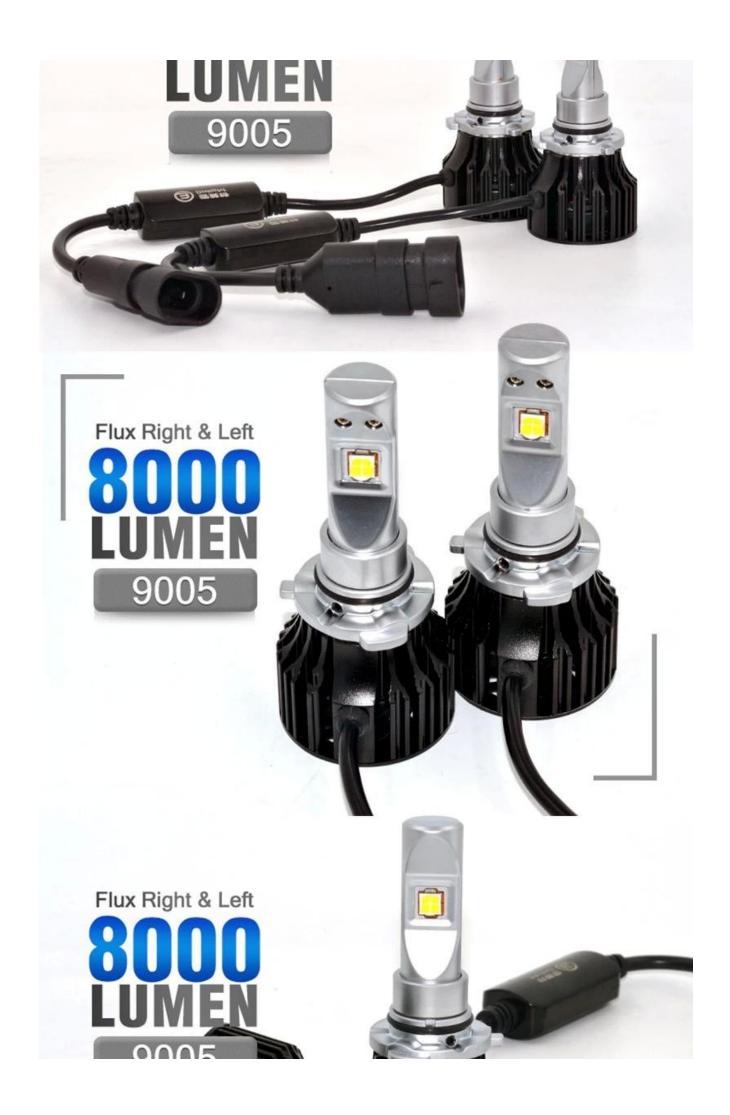

High lumen 8000lm per pair

High speed doule-ball bearing 30000 revolution per minute

High power CREE's LED chip, 8000lumen per pair.

Aviation Aluminium Alloy Appearence Stable and outstanding performance

Perfect matched adaptor

Imported original double ball bearing cooling fan.
High Thermal Conductivity Patent.

Import Aerospace Materials with special design,cooling. Pure Aluminium cold forging radiator is 10% faster than ordinary aluminium alloy

In accordance with the international, standard design special-purpose plug, perfect matching the original car plug

Power box shell design, anti-interference, small size, easy to place the vehicle installation