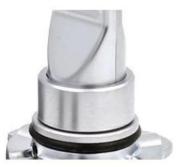

Perfect matched adaptor

Imported original double ball bearing cooling fan.
High Thermal Conductivity Patent.

Import Aerospace Materials with special design,cooling. Pure Aluminium cold forging radiator is 10% faster than ordinary aluminium alloy

In accordance with the international, standard design special-purpose plug, perfect matching the original car plug

Power box shell design, anti-interference, small size, easy to place the vehicle installation