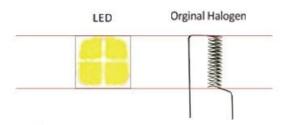

High power LED chip, proofread carefully, the lighting is same as the original halogen perfectly.

The light is on the ground uniformly Design in full accordance with the halogen light center to achieve the perfect light shape.