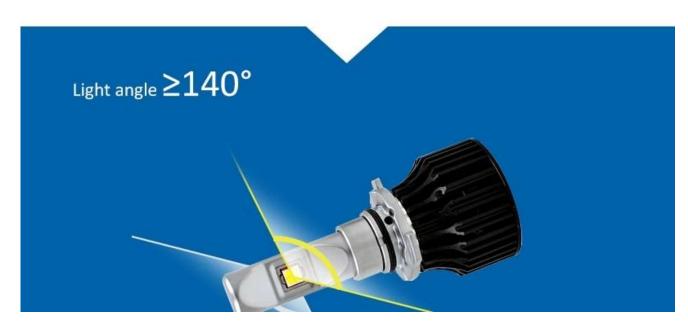

### SUPER BRIGHTNESS CHIPS

Original America Cree LED chips, ultrabrightness, strong light-focusing Lifetime can be 60000-10000 hours

Plane high-effect and high-power CREE chip,wide range of light angle(≥140°),high lumens.