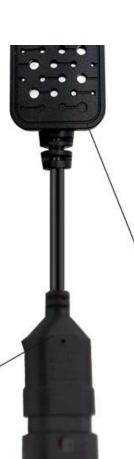

# C02 SERIES LED HEADLAMP SIZE

Small size with replaceable base, high rate of installation and fast replacement from one model to another model.

Two sides of the light emitting design Wide range of light and field of vision. Safe driving at night.

In accordance with the international, standard design special-purpose plug, perfect matching the original car plug

Power box shell design, anti-interference, small size, easy to place the vehicle installation