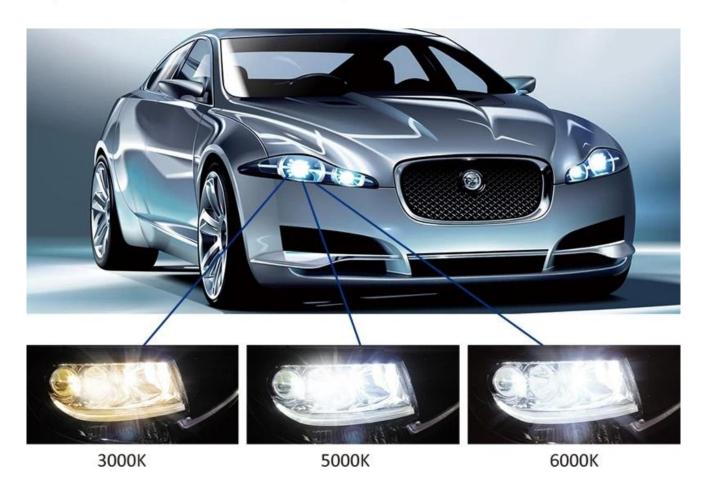

# **SPECIFICATION**

Led Chip: CREE XHP50

Beam Angle: 280°

Max Light Output: 5000 lumen/pcs Temperature: -40 ° C ~ + 85 ° C

Start Output. 4000 lumen/pcs

Light color: 5000K/6500K

Power: 35W

Voltage: DC12V

Instant start, ensure safety when driving

Three choices of color temperature.

Real Shot for low beam & high beam