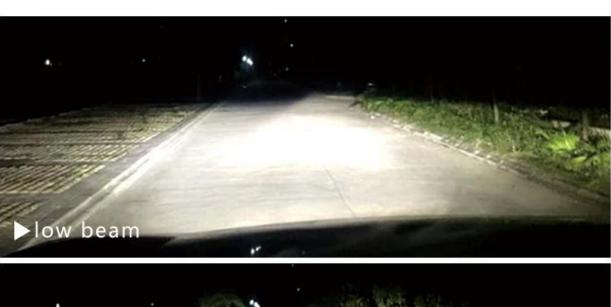

Instant start, ensure safety when driving

Three choices of color temperature.

Real Shot for low beam & high beam