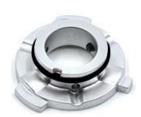

# C02 SERIES LED HEADLAMP SIZE

Small size with replaceable base, high rate of installation and fast replacement from one model to another model.

Two sides of the light emitting design Wide range of light and field of vision. Safe driving at night.

In accordance with the international, standard design special-purpose plug, perfect matching the original car plug

Power box shell design, anti-interference, small size, easy to place the vehicle installation