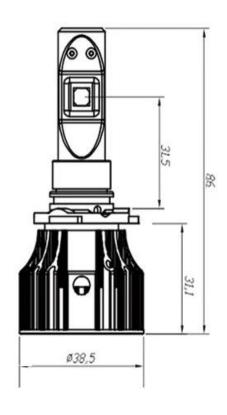

# C02 SERIES LED HEADLAMP SIZE

Small size with replaceable base, high rate of installation and fast replacement from one model to another model.

Two sides of the light emitting design Wide range of light and field of vision. Safe driving at night.