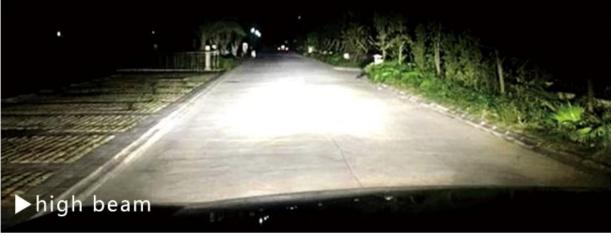

Instant start, ensure safety when driving

Three choices of color temperature.

Real Shot for low beam & high beam