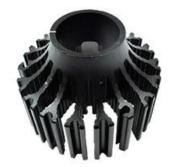

Perfect matched adaptor

Imported original double ball bearing cooling fan.
High Thermal Conductivity Patent.

Import Aerospace Materials with special design,cooling. Pure Aluminium cold forging radiator is 10% faster than ordinary aluminium alloy

Flux Right & Left

Intelligent Heat Radiator
Intelligent heat-dissipation system.
Safe guard of the led bulb.