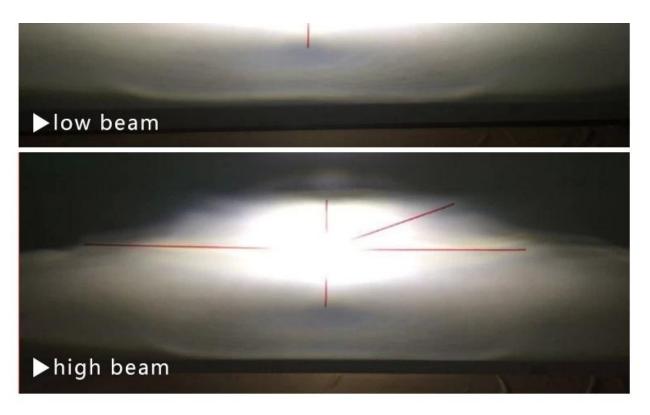

Instant start, ensure safety when driving

Three choices of color temperature.

Real Shot for low beam & high beam