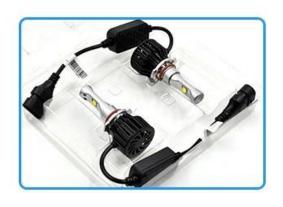

# C02 SERIES LED HEADLAMP SIZE

Small size with replaceable base, high rate of installation and fast replacement from one model to another model.

Two sides of the light emitting design Wide range of light and field of vision. Safe driving at night.

High power LED chip, proofread carefully, the lighting is same as the original halogen perfectly.

The light is on the ground uniformly Design in full accordance with the halogen light center to achieve the perfect light shape.