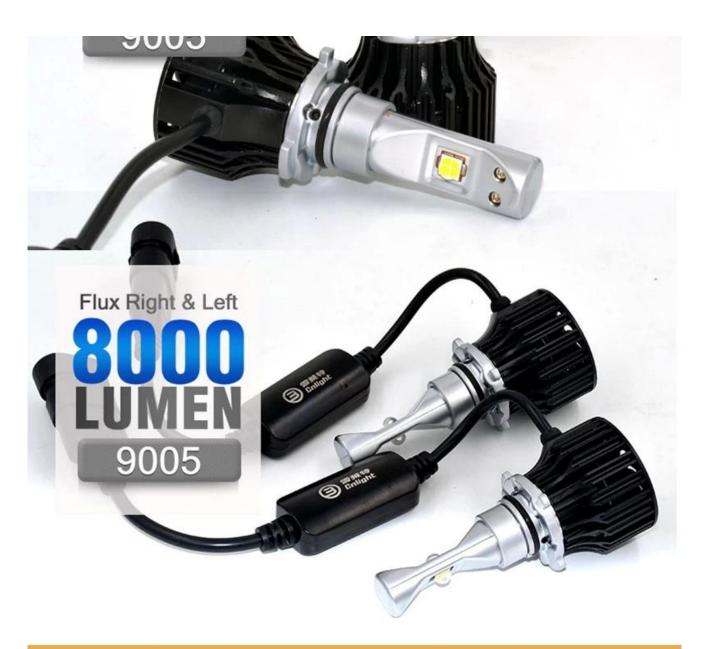

High lumen 8000lm per pair

High speed doule-ball bearing 30000 revolution per minute

High power CREE's LED chip, 8000lumen per pair.

Aviation Aluminium Alloy Appearence Stable and outstanding performance

Perfect matched adaptor

Imported original double ball bearing cooling fan.
High Thermal Conductivity Patent.

Import Aerospace Materials with special design,cooling. Pure Aluminium cold forging radiator is 10% faster than ordinary aluminium alloy

In accordance with the international, standard design special-purpose plug, perfect matching the original car plug

Power box shell design, anti-interference, small size, easy to place the vehicle installation