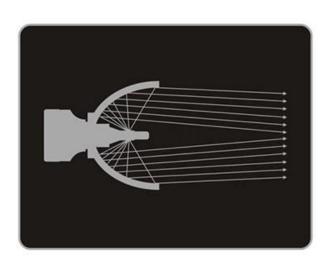

# C02 SERIES LED HEADLAMP SIZE

Small size with replaceable base, high rate of installation and fast replacement from one model to another model.

Two sides of the light emitting design Wide range of light and field of vision. Safe driving at night.

High power LED chip, proofread carefully, the lighting is same as the original halogen perfectly.

The light is on the ground uniformly Design in full accordance with the halogen light center to achieve the perfect light shape.