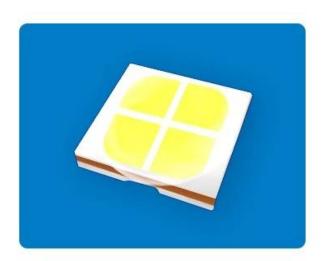

### **CREE-XLamp XHP50 LEDs**

### SUPER BRIGHTNESS CHIPS

Original America Cree LED chips, ultrabrightness, strong light-focusing Lifetime can be 60000-10000 hours

Plane high-effect and high-power CREE chip,wide range of light angle(≥140°),high lumens.