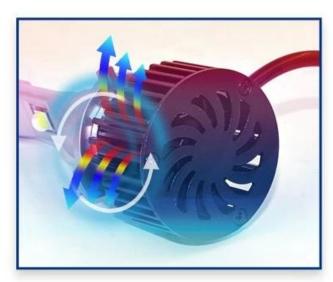

Perfect matched adaptor

Imported original double ball bearing cooling fan.
High Thermal Conductivity Patent.

Import Aerospace Materials with special design,cooling. Pure Aluminium cold forging radiator is 10% faster than ordinary aluminium alloy

Flux Right & Left

Intelligent Heat Radiator
Intelligent heat-dissipation system.
Safe guard of the led bulb.