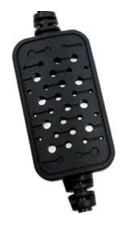

# C02 SERIES LED HEADLAMP SIZE

Small size with replaceable base, high rate of installation and fast replacement from one model to another model.

Two sides of the light emitting design Wide range of light and field of vision. Safe driving at night.

In accordance with the international, standard design special-purpose plug, perfect matching the original car plug

Power box shell design, anti-interference, small size, easy to place the vehicle installation